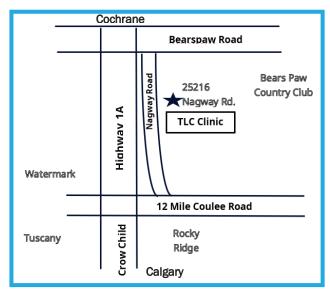

#### Address:

25216 Nagway Road, Calgary, T3R 1A1

#### Free Parking, Easy Access from Stoney Trail & Cochrane